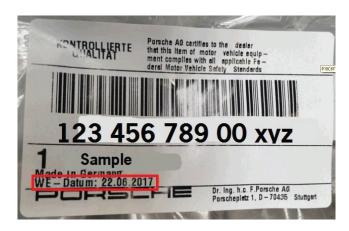

| Part Number | Description  | Instructions                        |
|-------------|--------------|-------------------------------------|
| PAB109623   | Valve Spring | All parts before WE-Date 14.03.2022 |
| 958109623   | Valve Spring | All parts before WE-Date 22.02.2022 |